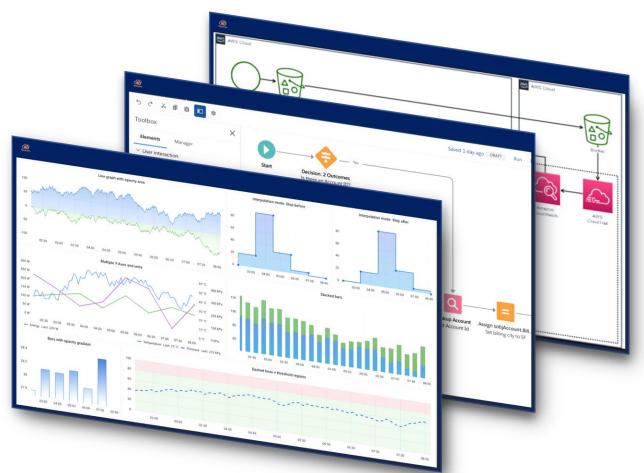

ER BEEN A SIMPLE TASK



- Networking complexities
- Dev-ops and other specialized skills
- Exponential configurations options
- No support
- Unpredictable costs
- challenging control & manageability



The mechanical turk



### ECOSYSTEM OF ORCHESTRATION







kubernetes





































### THE FUTURE IS LIVE VIDEO



#### **AUDIENCE 20X MORE ENGAGED**

WITH LIVE VIDEO CONTENT









### BROADCAST CHALLENGES



- Security,
- Deployment
- Integration
- Automation & orchestration
- Transport & delivery
- Latency challenging!
- Live high bitrate challenging!



"NO ADJUSTMENT OF YOUR TELEVISION IS NECESSARY; WE ARE EXPERIENCING NETWORK DIFFICULTY ..."

# JOB TO BE DONE



AI SYSTEM TO ABSTRACT, MANAGE,
AUTOMATE AND ASSURE
LIVE VIDEO DELIVERY OVER INTERNET
AND CLOUD













I'VE FINISHED STUDYING OTHER COMPANIES' CLOUD MIGRATION STRATEGIES, ICLOSE YOUR EYES AND HOPE FOR THE BEST' SEEMS TO BE THE MOST POPULAR...



thank